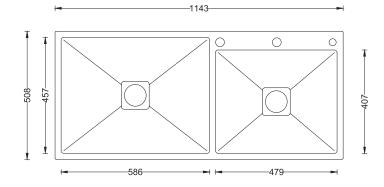

#### **Sink Dimension**

- Overall Dimensions: 1143x508mm / 45"x20"
- Large Bowl Dimensions: 586x457mm / 23"x18"
- Small Bowl Dimensions: 479x407mm / 19"x16"
- Sink Depth: 228mm / 9"
- Cut out Size: 1105x470mm